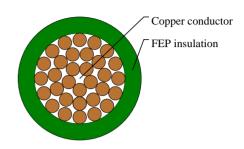

#### CABLE CONSTRUCTION

Conductor: Cu-ETP1 bare/tinned according to DIN EN 13602

Insulation:FEP

Standard:ISO 6722 Class F

#### **DIMENSION AND PARAMETERS**

| No. of Cores × Cross- sectional Area | No. and Dia.<br>of Wires | Diameter of<br>Conductor<br>(max.) | Nominal<br>Insulation<br>Thickness | Overall<br>Diameter<br>(min.) | Overall<br>Diameter<br>(max.) | Approx.<br>Weight | Electrical<br>Resistance<br>at 20°C<br>(max.) |
|--------------------------------------|--------------------------|------------------------------------|------------------------------------|-------------------------------|-------------------------------|-------------------|-----------------------------------------------|
| No.×mm²                              | no./mm                   | mm                                 | mm                                 | mm                            | mm                            | kg/km             | mohm/m                                        |
| 1x1                                  | 32/0.21                  | 1.35                               | 0.24                               | 1.9                           | 2.1                           | 12                | 19.1                                          |